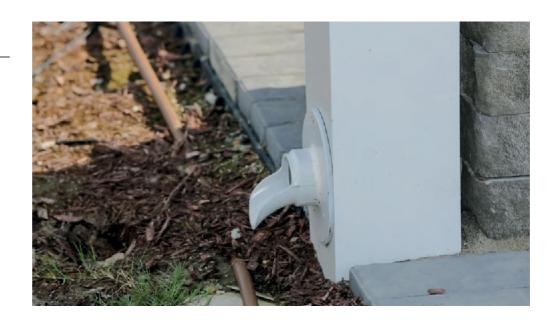

#### **DECORATIVE POST SKIRTS**

Posts can come with decorative skirts to give your system a complete aesthetic. The trim at the bottom of the post adds the final touch of elegance.