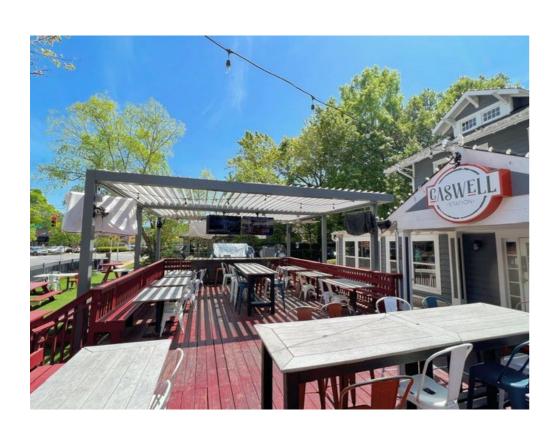

# COMMERCIAL

For commercial locations searching for a solution for their outdoor areas, the Louvered Roof can provide a

significant upgrade to the patio dining experience. More space

to dine equates to significantly more earning potential. And

with the benefits of a louvered roof that earning potential can be realized year-round.

Louvered Roofs are constructed using high-grade extruded aluminum designed to withstand winds up to 150mph and snow loads up to 60lbs per square foot. Along with being built to last, they are also designed with a trendy and modern look that perfectly accents contemporary establishments.

#### **OPTIMIZE SPACE, INCREASE REVENUE**

Exterior seating is the crème de la crème of any restaurant during peak seasons. The Louvered Roof is designed to prolong the outdoor dining experience while at the same time adding more seating capacity, so restaurateurs can serve customers and increase revenues.