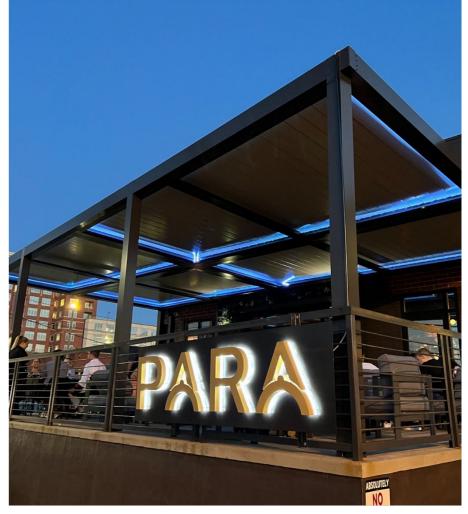

#### **DELIGHT YOUR CUSTOMERS**

Delight customers by adjusting the louvers to create the perfect environment. Open the louvers halfway to give customers sunlight and a refreshing breeze during the mornings. Rotate the louvers completely open to provide both shade and filtration. Close the louvers during cold and rainy days. Owners have the power to create any atmosphere.

#### LIGHTING

Lighting is an important upgrade for those wanting to enjoy the Louvered Roof at night. From puck lights to sconce lights to ceiling fans with built-in lights. Consult your local certified dealer or sales representative