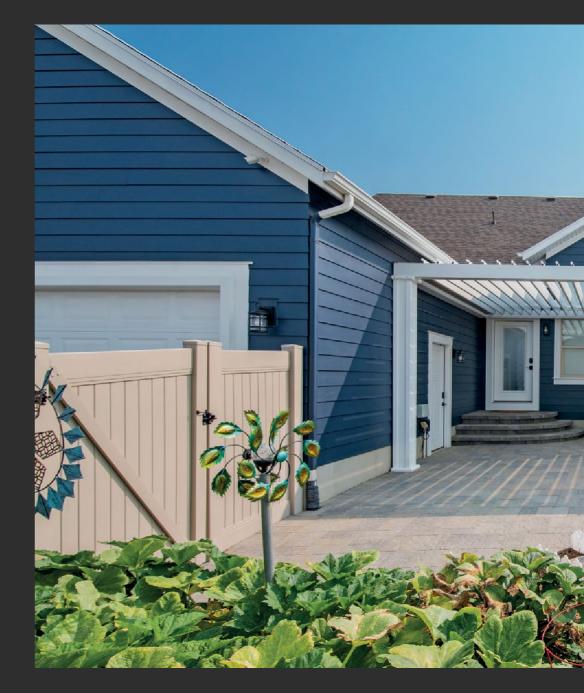

#### YOUR NEW FAVORITE ROOM

As the outdoor living space is becoming more popular, homeowners are searching for better shade solutions for their outdoor living space.

The Louvered Roof is a motorized residential louvered roof system that will provide control over the sun, shade, and shelter so people can optimize their space, spend more time outside, and enjoy more fully the new favorite room.

#### **COME AND STAY A WHILE**

The Louvered Roof is the premium outdoor patio and deck cover that provides adjustable light along with protection from the sun and elements. As a result, owners will gain a new level of comfort creating the perfect environment in the morning, afternoon, and evening.

# MODERN COVERS FOR MODERN HOMES & RESTAURANTS

Technological advances in the 21st century are transforming the modern home. The Louvered Roof is designed with simple shapes and intentional asymmetry combined with technology to accent the outdoor living space with a versatile experience. The incorporated technology gives you the satisfaction of full control over the system. Options are available to upgrade each system with accessories that creates the right feeling and match the home. One of our favorite additions is a sensor that automatically closes the louvers when it rains.