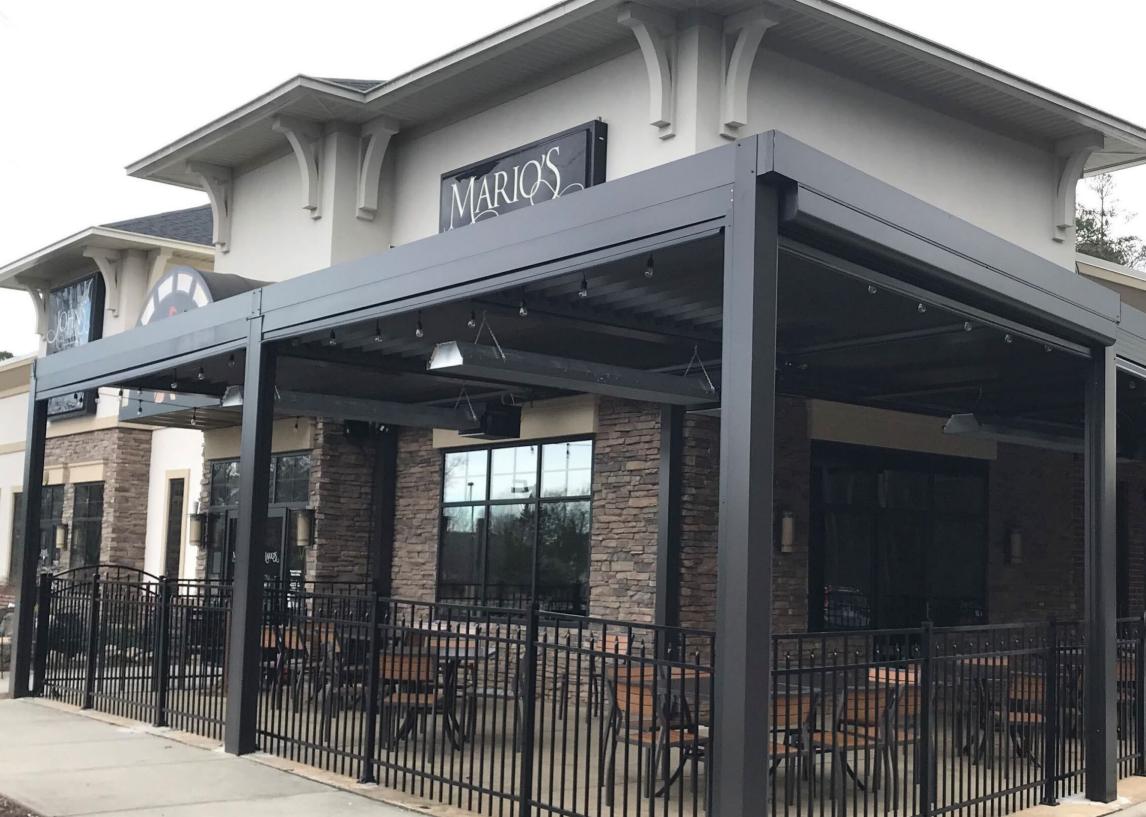

# COMMERCIAL

For commercial locations searching for a solution for their outdoor areas, the Louvered Roof can provide a

significant upgrade to the patio dining experience. More space

to dine equates to significantly more earning potential. And

with the benefits of a louvered roof that earning potential can be realized year-round.

Louvered Roofs are constructed using high-grade extruded aluminum designed to withstand winds up to 150mph and snow loads up to 60lbs per square foot. Along with being built to last, they are also designed with a trendy and modern look that perfectly accents contemporary establishments.

#### **OPTIMIZE SPACE, INCREASE REVENUE**

Exterior seating is the crème de la crème of any restaurant during peak seasons. The Louvered Roof is designed to prolong the outdoor dining experience while at the same time adding more seating capacity, so restaurateurs can serve customers and increase revenues.

#### **DELIGHT YOUR CUSTOMERS**

Delight customers by adjusting the louvers to create the perfect environment. Open the louvers halfway to give customers sunlight and a refreshing breeze during the mornings. Rotate the louvers completely open to provide both shade and filtration. Close the louvers during cold and rainy days. Owners have the power to create any atmosphere.