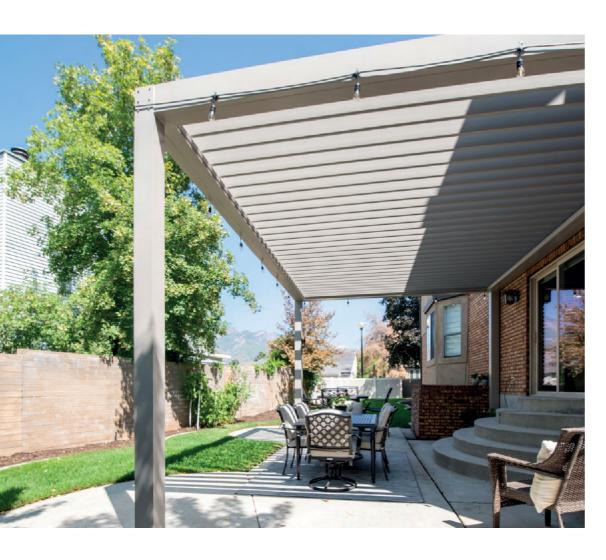

# MODERN COVERS FOR MODERN HOMES & RESTAURANTS

Technological advances in the 21st century are transforming the modern home. The Louvered Roof is designed with simple shapes and intentional asymmetry combined with technology to accent the outdoor living space with a versatile experience. The incorporated technology gives you the satisfaction of full control over the system. Options are available to upgrade each system with accessories that creates the right feeling and match the home. One of our favorite additions is a sensor that automatically closes the louvers when it rains.

# FEATURES AND BENEFITS

The Louvered Roof is packed full of perform better, and last longer. features and benefits that make it look better,

- 1. Patented design.
- 2. Flat tongue and groove look.
- 3. Longest louver span in the industry.
- 4. Allow up tp 85% natural light when open.
- 5. Dual-layer to keep the heat out in the summer and winter.
- 6. Open 140 degrees for easy cleaning.
- 7. Rubber gasket for quiet closing and weather protection.
- 8. Ball bearings for reduced noise.
- 9. Custom extruded 5-inch gutters with build-in accessory mounts for lights, leaf screens, and misting systems.