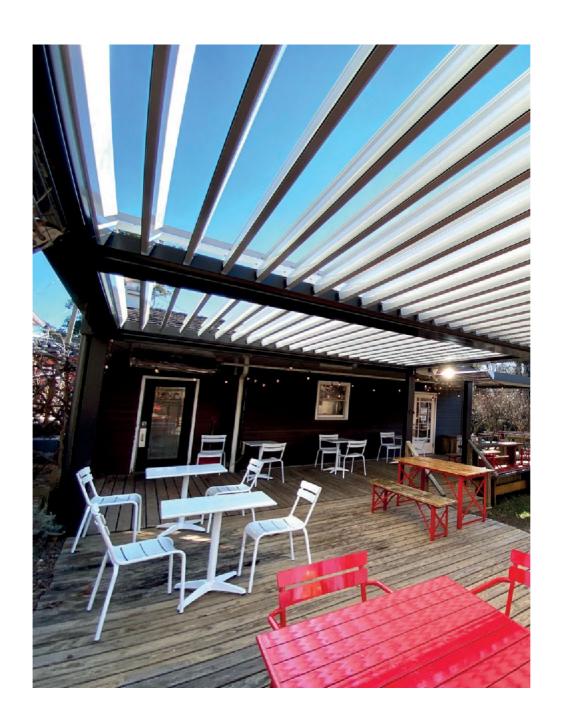

# COMMERCIAL

For commercial locations searching for a solution for their outdoor areas, the Louvered Roof can provide a

significant upgrade to the patio dining experience. More space

to dine equates to significantly more earning potential. And

with the benefits of a louvered roof that earning potential can be realized year-round.

Louvered Roofs are constructed using high-grade extruded aluminum designed to withstand winds up to 150mph and snow loads up to 60lbs per square foot. Along with being built to last, they are also designed with a trendy and modern look that perfectly accents contemporary establishments.

#### **OPTIMIZE SPACE, INCREASE REVENUE**

Exterior seating is the crème de la crème of any restaurant during peak seasons. The Louvered Roof is designed to prolong the outdoor dining experience while at the same time adding more seating capacity, so restaurateurs can serve customers and increase revenues.