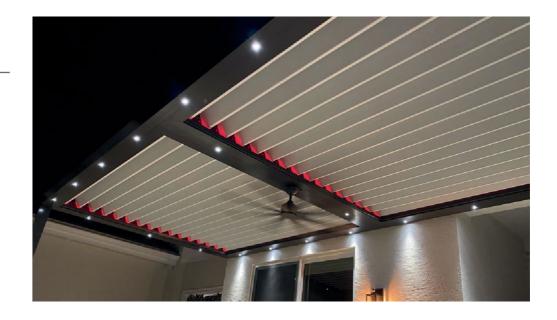

#### LIGHTING

Lighting is an important upgrade for those wanting to enjoy the Louvered Roof at night. From puck lights to sconce lights to ceiling fans with built-in lights. Consult your local certified dealer or sales representative

#### **FANS**

For an increased refreshing environment add a fan of your choice. Most customers install fans on the center beams. Consult your local certified dealer or sales representative to plan your installation.