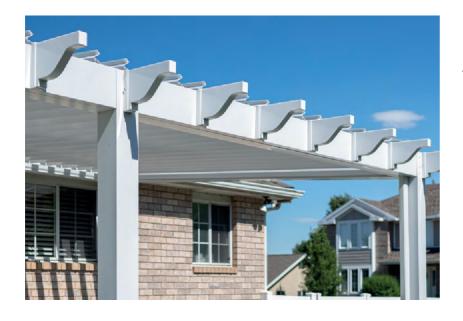

#### **TONGUE AND GROOVE CEILING**

The elegant flat bottom with a tongue and groove ceiling is a Louvered Roof exclusive. The double layered louvers prevents heat transmission to the covered area allowing your outdoor living spaces to remain fresh during hot days.

#### **BUILT-IN DRAINAGE**

Large built-in gutters improve water drainage in heavy rainstorms. They have an elegant crown molding finish and are designed to incorporate several upgradeable accessories including LED lighting, gutter screens, and a misting system.