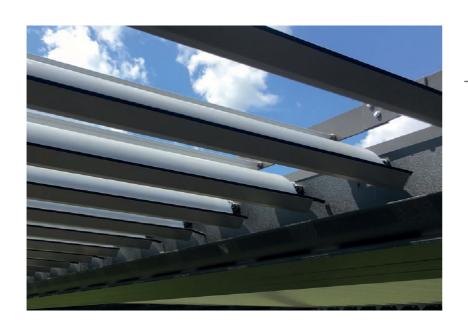

# FEATURES AND BENEFITS

The Louvered Roof is packed full of perform better, and last longer. features and benefits that make it look better,

- 1. Patented design.
- 2. Flat tongue and groove look.
- 3. Longest louver span in the industry.
- 4. Allow up tp 85% natural light when open.
- 5. Dual-layer to keep the heat out in the summer and winter.
- 6. Open 140 degrees for easy cleaning.
- 7. Rubber gasket for quiet closing and weather protection.
- 8. Ball bearings for reduced noise.
- 9. Custom extruded 5-inch gutters with build-in accessory mounts for lights, leaf screens, and misting systems.

#### **TONGUE AND GROOVE CEILING**

The elegant flat bottom with a tongue and groove ceiling is a Louvered Roof exclusive. The double layered louvers prevents heat transmission to the covered area allowing your outdoor living spaces to remain fresh during hot days.