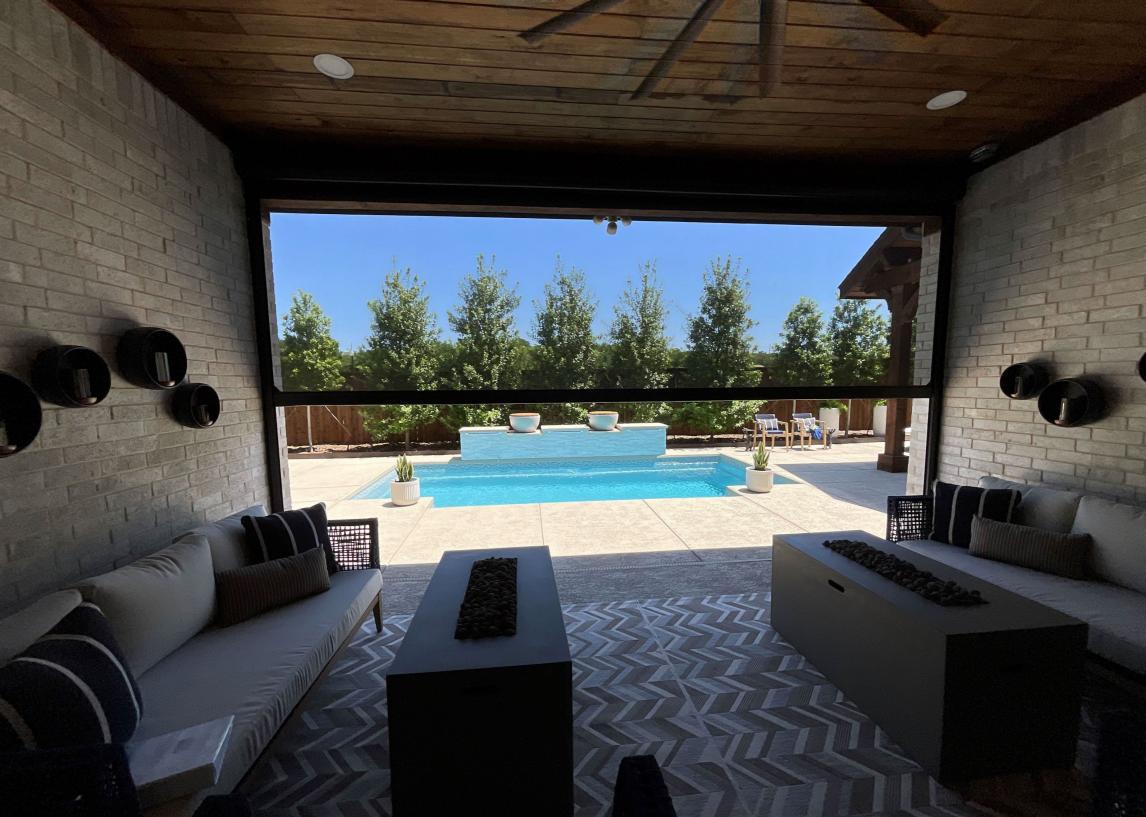

## Enhance Your Outdoor Space With Motorized Retractable Screens!!

- > Create a beautiful outdoor room with various roll screens.
- No matter the scale of your space, Roll Screens can bring your dream deck, lanai, patio or outdoor area to life.
- We pride ourselves on fast and accurate shipments. Most orders will be produced and shipped within 2-3 weeks.
- A final quality control inspection ensures that only the finest quality product is shipped.
- Every component of your motorized screen is designed to enhance the performance of the system and built to withstand the most rigorous conditions! We provide world-class products at affordable prices.