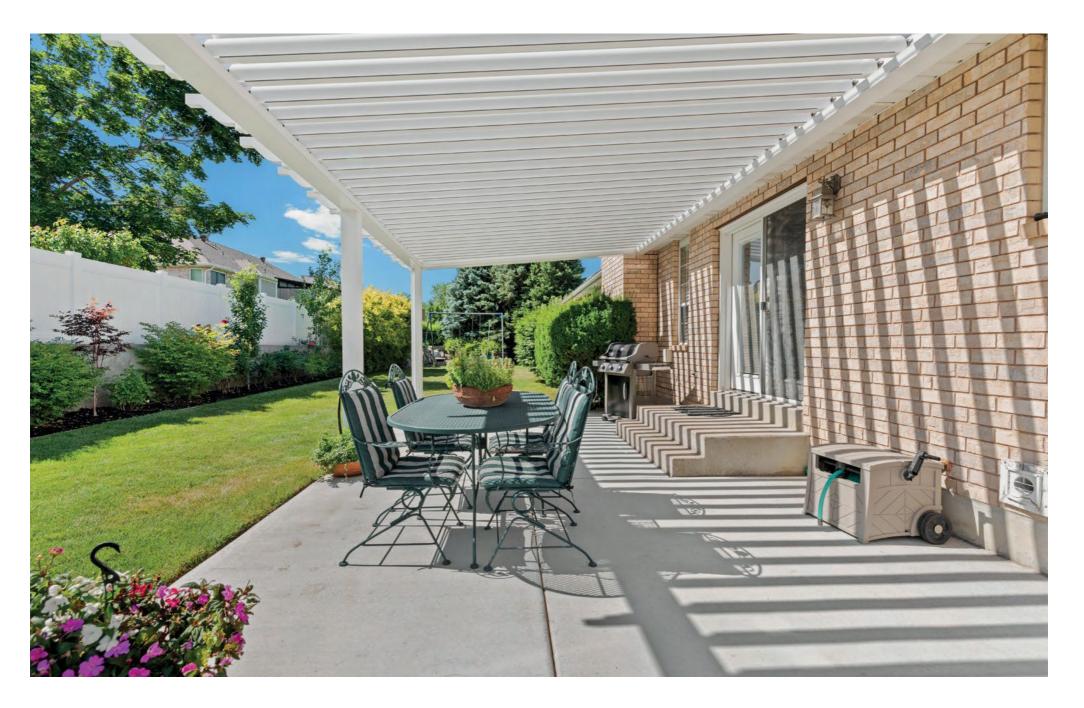

## YOUR PATIO, OUR COVER

Installation can be free standing or a Roof mount as well as can be placed on the deck, patio, over pools and hot tubs, and a variety of other locations. They also are great over outdoor kitchens and firepits.

# THE ULTIMATE STAYCATION

No matter the time of day, the Louvered Roof creates the ultimate staycation. Whether lounging around or working from home, the outdoor living space can be a peaceful retreat or an outdoor office. With the combination of a few upgrades, our modern patio cover is a year-round solution to your luxury outdoor living.