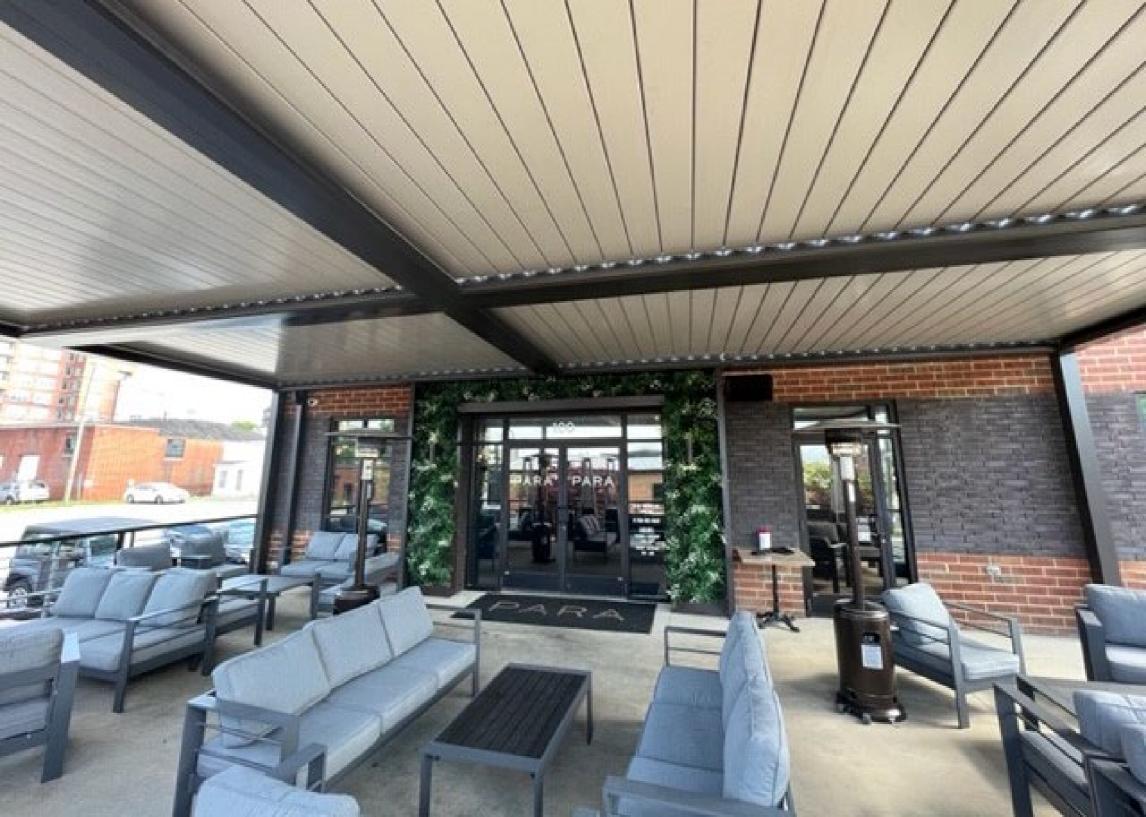

# COMMERCIAL

For commercial locations searching for a solution for their outdoor areas, the Louvered Roof can provide a

significant upgrade to the patio dining experience. More space

to dine equates to significantly more earning potential. And

with the benefits of a louvered roof that earning potential can be realized year-round.

Louvered Roofs are constructed using high-grade extruded aluminum designed to withstand winds up to 150mph and snow loads up to 60lbs per square foot. Along with being built to last, they are also designed with a trendy and modern look that perfectly accents contemporary establishments.

#### **OPTIMIZE SPACE, INCREASE REVENUE**

Exterior seating is the crème de la crème of any restaurant during peak seasons. The Louvered Roof is designed to prolong the outdoor dining experience while at the same time adding more seating capacity, so restaurateurs can serve customers and increase revenues.