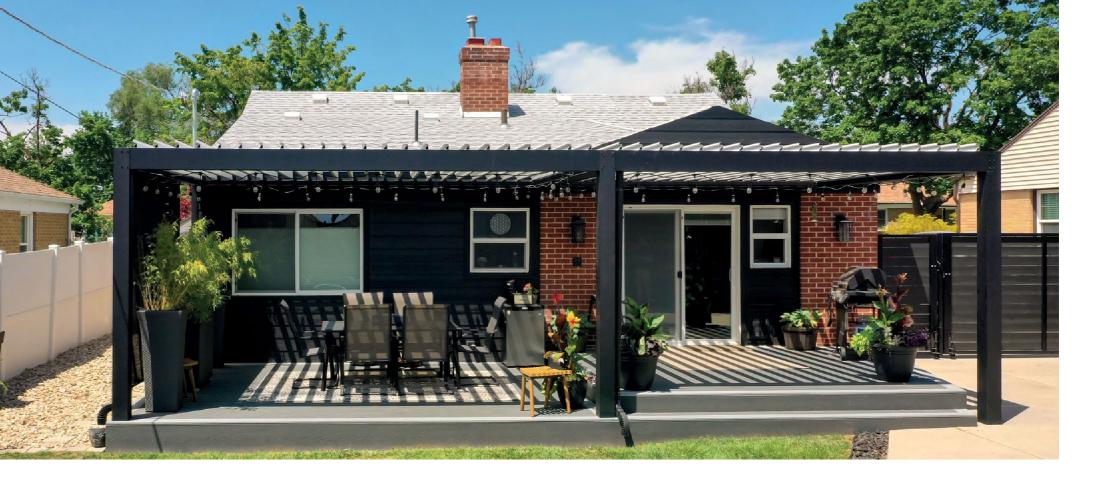

#### YOUR NEW FAVORITE ROOM

As the outdoor living space is becoming more popular, homeowners are searching for better shade solutions for their outdoor living space.

The Louvered Roof is a motorized residential louvered roof system that will provide control over the sun, shade, and shelter so people can optimize their space, spend more time outside, and enjoy more fully the new favorite room.

#### **COME AND STAY A WHILE**

The Louvered Roof is the premium outdoor patio and deck cover that provides adjustable light along with protection from the sun and elements. As a result, owners will gain a new level of comfort creating the perfect environment in the morning, afternoon, and evening.

#### MORE TIME WITH LOVED ONES

Wherever installed, our motorized pergola provides you more time for self, family, and friends. Start your day with the ideal morning routine outside. Get together with family for an outdoor lunch. Throw a sunset party with friends to celebrate any occasion. The Louvered Roof allows more time with loved ones.