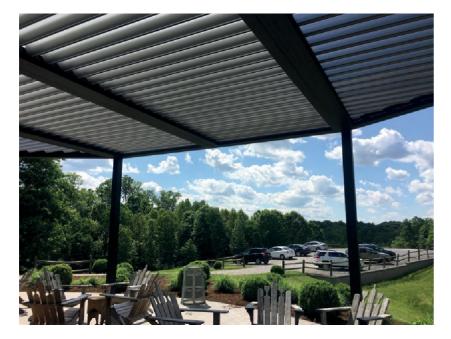

# MODERN COVERS FOR MODERN HOMES & RESTAURANTS

Technological advances in the 21st century are transforming the modern home. The Louvered Roof is designed with simple shapes and intentional asymmetry combined with technology to accent the outdoor living space with a versatile experience. The incorporated technology gives you the satisfaction of full control over the system. Options are available to upgrade each system with accessories that creates the right feeling and match the home. One of our favorite additions is a sensor that automatically closes the louvers when it rains.

# COMMERCIAL

For commercial locations searching for a solution for their outdoor areas, the Louvered Roof can provide a

significant upgrade to the patio dining experience. More space

to dine equates to significantly more earning potential. And

with the benefits of a louvered roof that earning potential can be realized year-round.

Louvered Roofs are constructed using high-grade extruded aluminum designed to withstand winds up to 150mph and snow loads up to 60lbs per square foot. Along with being built to last, they are also designed with a trendy and modern look that perfectly accents contemporary establishments.