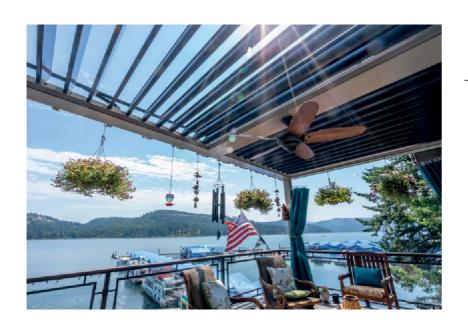

#### YOUR NEW FAVORITE ROOM

As the outdoor living space is becoming more popular, homeowners are searching for better shade solutions for their outdoor living space.

The Louvered Roof is a motorized residential louvered roof system that will provide control over the sun, shade, and shelter so people can optimize their space, spend more time outside, and enjoy more fully the new favorite room.

#### **COME AND STAY A WHILE**

The Louvered Roof is the premium outdoor patio and deck cover that provides adjustable light along with protection from the sun and elements. As a result, owners will gain a new level of comfort creating the perfect environment in the morning, afternoon, and evening.

#### MORE TIME WITH LOVED ONES

Wherever installed, our motorized pergola provides you more time for self, family, and friends. Start your day with the ideal morning routine outside. Get together with family for an outdoor lunch. Throw a sunset party with friends to celebrate any occasion. The Louvered Roof allows more time with loved ones.