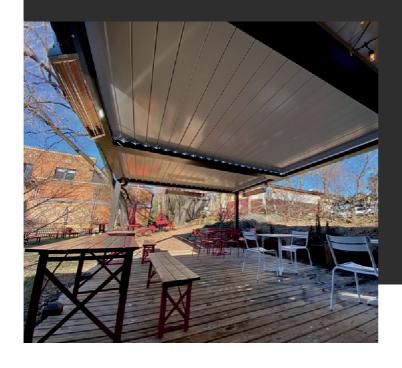

# COMMERCIAL

For commercial locations searching for a solution for their outdoor areas, the Louvered Roof can provide a

significant upgrade to the patio dining experience. More space

to dine equates to significantly more earning potential. And

with the benefits of a louvered roof that earning potential can be realized year-round.

Louvered Roofs are constructed using high-grade extruded aluminum designed to withstand winds up to 150mph and snow loads up to 60lbs per square foot. Along with being built to last, they are also designed with a trendy and modern look that perfectly accents contemporary establishments.

#### **OPTIMIZE SPACE, INCREASE REVENUE**

Exterior seating is the crème de la crème of any restaurant during peak seasons. The Louvered Roof is designed to prolong the outdoor dining experience while at the same time adding more seating capacity, so restaurateurs can serve customers and increase revenues.