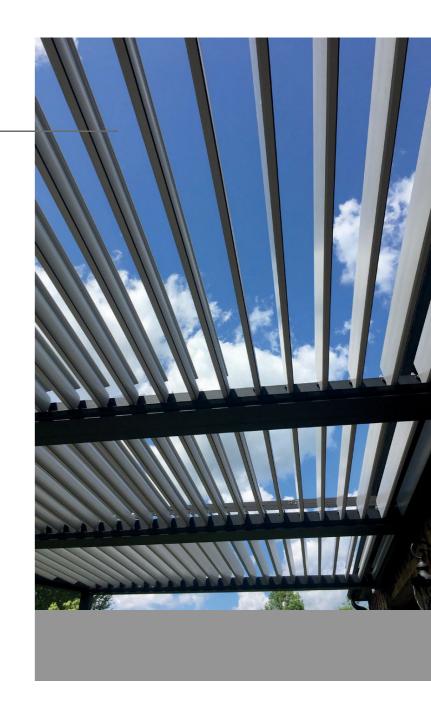

#### **OPEN FOR LIGHT AND AIR**

For homeowners wanting to gain control of natural solar light and heat, the Louvered Roof is the luxury motorized pergola that will easily give you control to open the louvers so you can direct sunlight and heat when and where you want it.

#### **TONGUE AND GROOVE CEILING**

The elegant flat bottom with a tongue and groove ceiling is a Louvered Roof exclusive. The double layered louvers prevents heat transmission to the covered area allowing your outdoor living spaces to remain fresh during hot days.