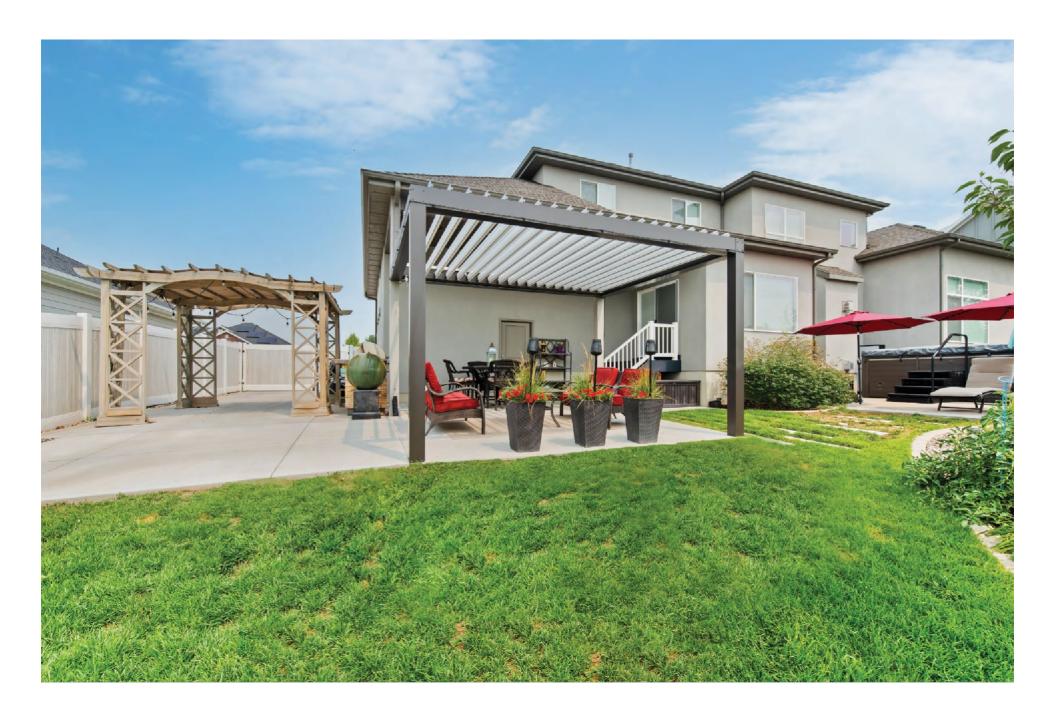

#### YOUR NEW FAVORITE ROOM

As the outdoor living space is becoming more popular, homeowners are searching for better shade solutions for their outdoor living space.

The Louvered Roof is a motorized residential louvered roof system that will provide control over the sun, shade, and shelter so people can optimize their space, spend more time outside, and enjoy more fully the new favorite room.

#### **COME AND STAY A WHILE**

The Louvered Roof is the premium outdoor patio and deck cover that provides adjustable light along with protection from the sun and elements. As a result, owners will gain a new level of comfort creating the perfect environment in the morning, afternoon, and evening.

#### MORE TIME WITH LOVED ONES

Wherever installed, our motorized pergola provides you more time for self, family, and friends. Start your day with the ideal morning routine outside. Get together with family for an outdoor lunch. Throw a sunset party with friends to celebrate any occasion. The Louvered Roof allows more time with loved ones.