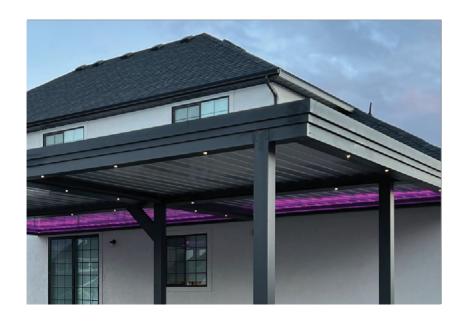

# MODERN COVERS FOR MODERN HOMES & RESTAURANTS

Technological advances in the 21st century are transforming the modern home. The Louvered Roof is designed with simple shapes and intentional asymmetry combined with technology to accent the outdoor living space with a versatile experience. The incorporated technology gives you the satisfaction of full control over the system. Options are available to upgrade each system with accessories that creates the right feeling and match the home. One of our favorite additions is a sensor that automatically closes the louvers when it rains.

# FEATURES AND BENEFITS

The Louvered Roof is packed full of perform better, and last longer. features and benefits that make it look better,

- 1. Patented design.
- 2. Flat tongue and groove look.
- 3. Longest louver span in the industry.
- 4. Allow up tp 85% natural light when open.
- 5. Dual-layer to keep the heat out in the summer and winter.
- 6. Open 140 degrees for easy cleaning.
- 7. Rubber gasket for quiet closing and weather protection.
- 8. Ball bearings for reduced noise.
- 9. Custom extruded 5-inch gutters with build-in accessory mounts for lights, leaf screens, and misting systems.