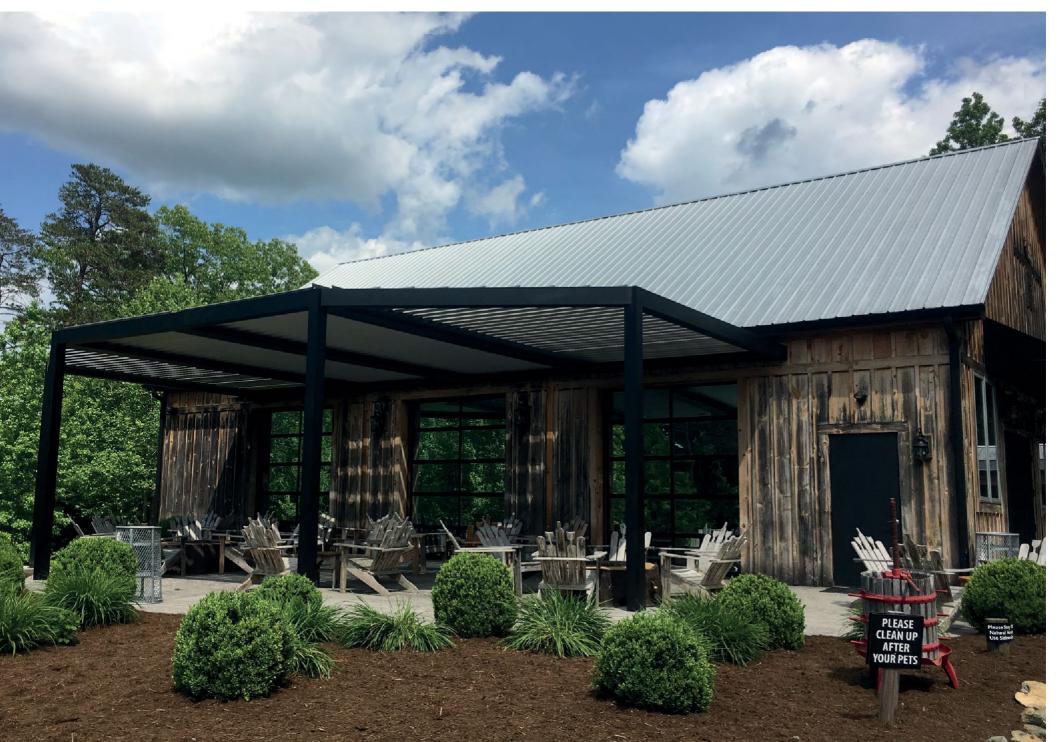

# COMMERCIAL

For commercial locations searching for a solution for their outdoor areas, the Louvered Roof can provide a

significant upgrade to the patio dining experience. More space

to dine equates to significantly more earning potential. And

with the benefits of a louvered roof that earning potential can be realized year-round.

Louvered Roofs are constructed using high-grade extruded aluminum designed to withstand winds up to 150mph and snow loads up to 60lbs per square foot. Along with being built to last, they are also designed with a trendy and modern look that perfectly accents contemporary establishments.

#### **OPTIMIZE SPACE, INCREASE REVENUE**

Exterior seating is the crème de la crème of any restaurant during peak seasons. The Louvered Roof is designed to prolong the outdoor dining experience while at the same time adding more seating capacity, so restaurateurs can serve customers and increase revenues.