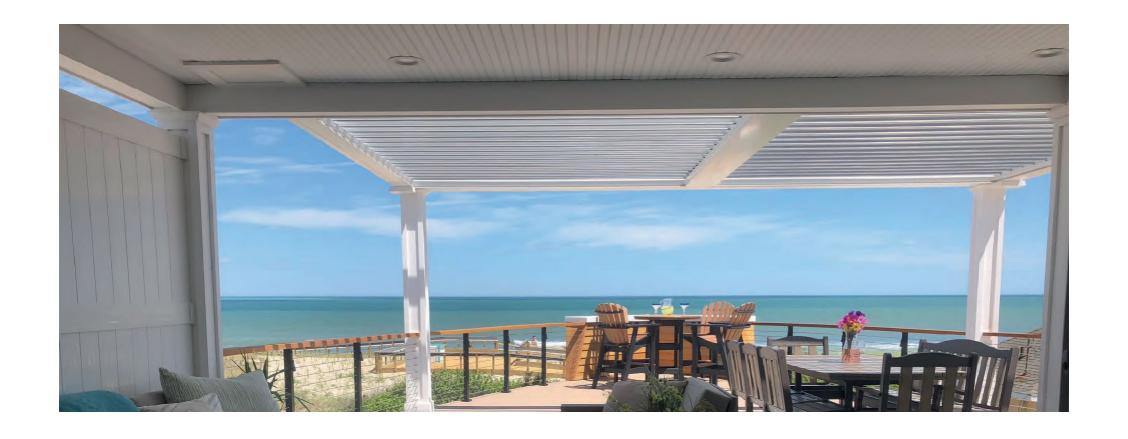

#### YOUR NEW FAVORITE ROOM

As the outdoor living space is becoming more popular, homeowners are searching for better shade solutions for their outdoor living space.

The Louvered Roof is a motorized residential louvered roof system that will provide control over the sun, shade, and shelter so people can optimize their space, spend more time outside, and enjoy more fully the new favorite room.

#### **COME AND STAY A WHILE**

The Louvered Roof is the premium outdoor patio and deck cover that provides adjustable light along with protection from the sun and elements. As a result, owners will gain a new level of comfort creating the perfect environment in the morning, afternoon, and evening.

#### MORE TIME WITH LOVED ONES

Wherever installed, our motorized pergola provides you more time for self, family, and friends. Start your day with the ideal morning routine outside. Get together with family for an outdoor lunch. Throw a sunset party with friends to celebrate any occasion. The Louvered Roof allows more time with loved ones.