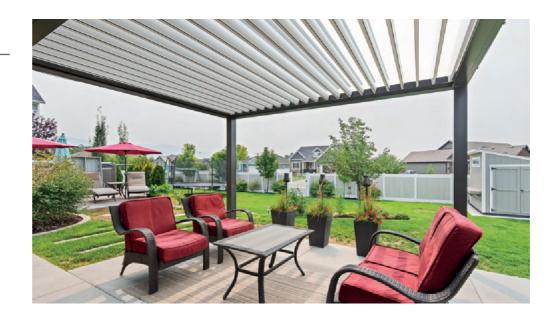

#### YOUR NEW FAVORITE ROOM

As the outdoor living space is becoming more popular, homeowners are searching for better shade solutions for their outdoor living space.

The Louvered Roof is a motorized residential louvered roof system that will provide control over the sun, shade, and shelter so people can optimize their space, spend more time outside, and enjoy more fully the new favorite room.

#### **COME AND STAY A WHILE**

The Louvered Roof is the premium outdoor patio and deck cover that provides adjustable light along with protection from the sun and elements. As a result, owners will gain a new level of comfort creating the perfect environment in the morning, afternoon, and evening.

#### MORE TIME WITH LOVED ONES

Wherever installed, our motorized pergola provides you more time for self, family, and friends. Start your day with the ideal morning routine outside. Get together with family for an outdoor lunch. Throw a sunset party with friends to celebrate any occasion. The Louvered Roof allows more time with loved ones.