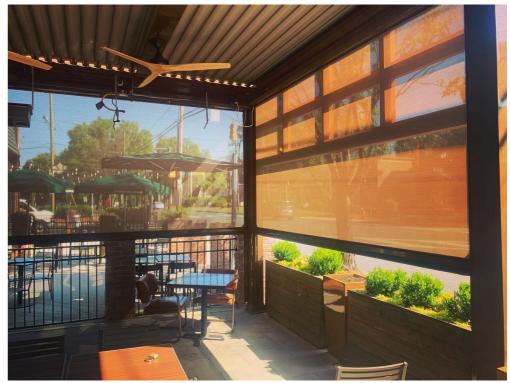

## Enhance Your Outdoor Space With Motorized Retractable Screens!!

- > Create a beautiful outdoor room with various roll screens.
- No matter the scale of your space, Roll Screens can bring your dream deck, lanai, patio or outdoor area to life.
- We pride ourselves on fast and accurate shipments. Most orders will be produced and shipped within 2-3 weeks.
- A final quality control inspection ensures that only the finest quality product is shipped.
- Every component of your motorized screen is designed to enhance the performance of the system and built to withstand the most rigorous conditions! We provide world-class products at affordable prices.