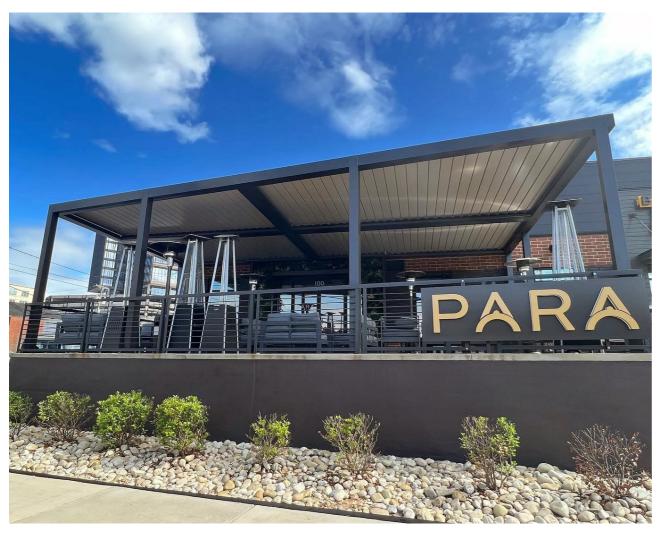

# COMMERCIAL

For commercial locations searching for a solution for their outdoor areas, the Louvered Roof can provide a

significant upgrade to the patio dining experience. More space

to dine equates to significantly more earning potential. And

with the benefits of a louvered roof that earning potential can be realized year-round.

Louvered Roofs are constructed using high-grade extruded aluminum designed to withstand winds up to 150mph and snow loads up to 60lbs per square foot. Along with being built to last, they are also designed with a trendy and modern look that perfectly accents contemporary establishments.

#### **OPTIMIZE SPACE, INCREASE REVENUE**

Exterior seating is the crème de la crème of any restaurant during peak seasons. The Louvered Roof is designed to prolong the outdoor dining experience while at the same time adding more seating capacity, so restaurateurs can serve customers and increase revenues.