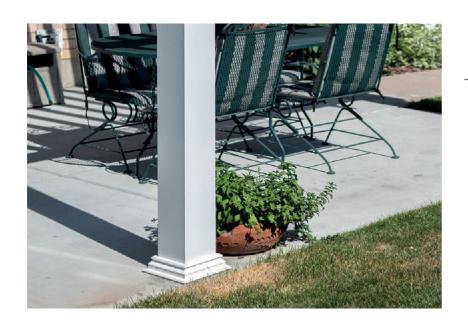

#### **DECORATIVE COLUMNS**

Decorative columns allow owners to match the system to the rest of their house. Consult your local certified dealer or sales representative to plan your installation.

#### **DECORATIVE POST SKIRTS**

Posts can come with decorative skirts to give your system a complete aesthetic. The trim at the bottom of the post adds the final touch of elegance.