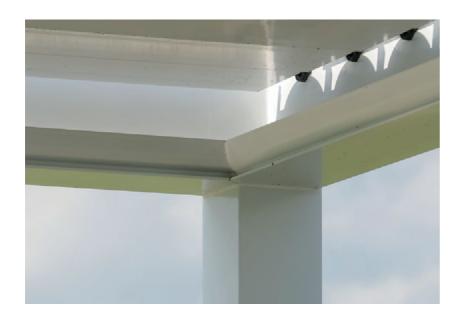

#### **BUILT-IN DRAINAGE**

Large built-in gutters improve water drainage in heavy rainstorms. They have an elegant crown molding finish and are designed to incorporate several upgradeable accessories including LED lighting, gutter screens, and a misting system.

#### **SCALLOPED PERGOLA RAFTER TAILS**

The scalloped pergola rafter tails give your Louvered Roof system the traditional pergola look but with a modern upgrade. Consult your local certified dealer or sales representative to plan your installation.