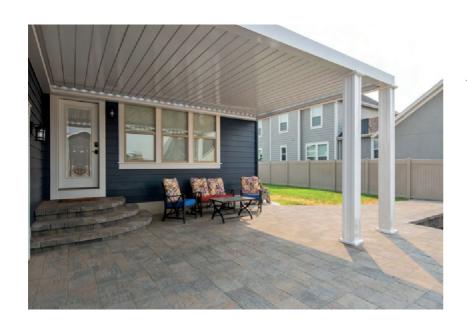

#### YOUR NEW FAVORITE ROOM

As the outdoor living space is becoming more popular, homeowners are searching for better shade solutions for their outdoor living space.

The Louvered Roof is a motorized residential louvered roof system that will provide control over the sun, shade, and shelter so people can optimize their space, spend more time outside, and enjoy more fully the new favorite room.

#### **COME AND STAY A WHILE**

The Louvered Roof is the premium outdoor patio and deck cover that provides adjustable light along with protection from the sun and elements. As a result, owners will gain a new level of comfort creating the perfect environment in the morning, afternoon, and evening.

#### MORE TIME WITH LOVED ONES

Wherever installed, our motorized pergola provides you more time for self, family, and friends. Start your day with the ideal morning routine outside. Get together with family for an outdoor lunch. Throw a sunset party with friends to celebrate any occasion. The Louvered Roof allows more time with loved ones.