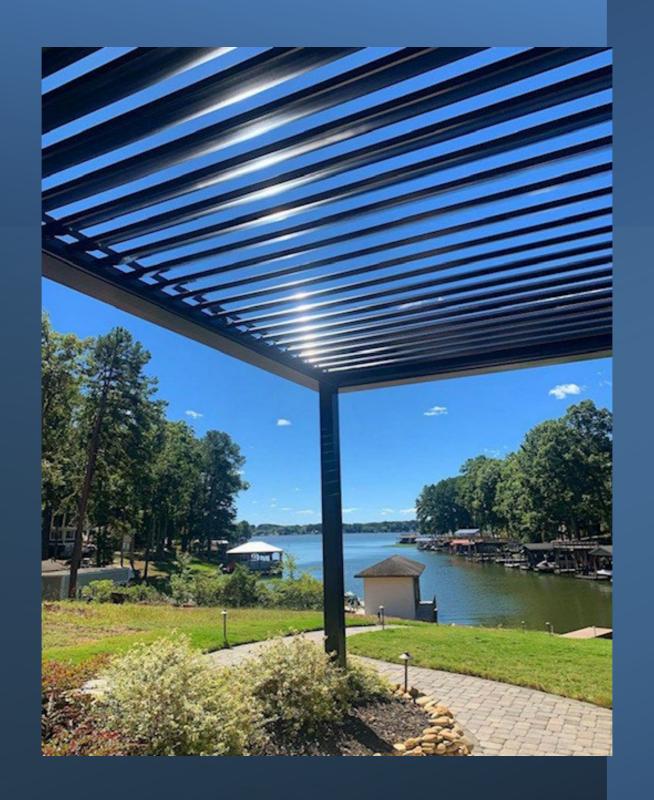

#### **OPEN FOR LIGHT AND AIR**

For homeowners wanting to gain control of natural solar light and heat, the Louvered Roof is the luxury motorized pergola that will easily give you control to open the louvers so you can direct sunlight and heat when and where you want it.

## CLOSE FOR SHADE AND WEATHER

Property owners that want more shade, the Louvered Roof is the perfect luxury patio cover that will grant you control over the sunniest locations with sunblocking shade and refreshing ventilation so you can experience the outdoor living space in new ways.

#### **TONGUE AND GROOVE CEILING**

The elegant flat bottom with a tongue and groove ceiling is a Louvered Roof exclusive. The double layered louvers prevents heat transmission to the covered area allowing your outdoor living spaces to remain fresh during hot days.