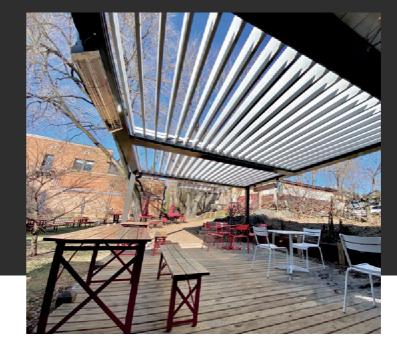

# COMMERCIAL

For commercial locations searching for a solution for their outdoor areas, the Louvered Roof can provide a

significant upgrade to the patio dining experience. More space

to dine equates to significantly more earning potential. And

with the benefits of a louvered roof that earning potential can be realized year-round.

Louvered Roofs are constructed using high-grade extruded aluminum designed to withstand winds up to 150mph and snow loads up to 60lbs per square foot. Along with being built to last, they are also designed with a trendy and modern look that perfectly accents contemporary establishments.

#### **OPTIMIZE SPACE, INCREASE REVENUE**

Exterior seating is the crème de la crème of any restaurant during peak seasons. The Louvered Roof is designed to prolong the outdoor dining experience while at the same time adding more seating capacity, so restaurateurs can serve customers and increase revenues.