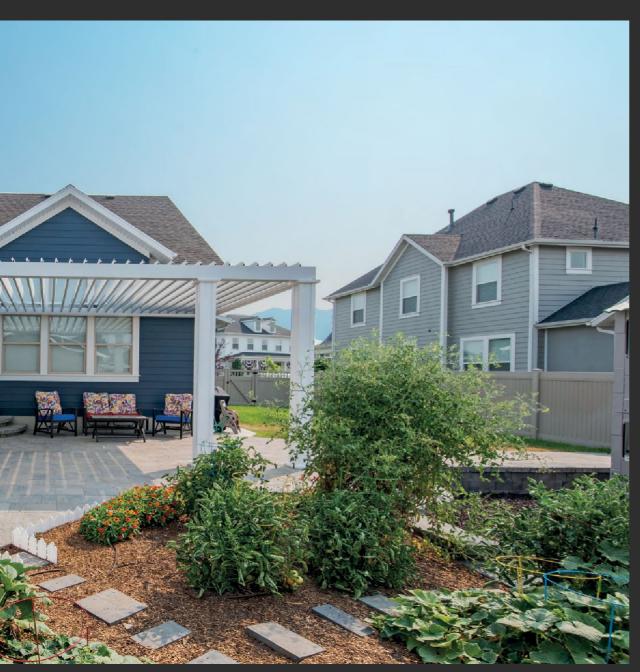

## YOUR PATIO, OUR COVER

Installation can be free standing or a Roof mount as well as can be placed on the deck, patio, over pools and hot tubs, and a variety of other locations. They also are great over outdoor kitchens and firepits.

# THE ULTIMATE STAYCATION

No matter the time of day, the Louvered Roof creates the ultimate staycation. Whether lounging around or working from home, the outdoor living space can be a peaceful retreat or an outdoor office. With the combination of a few upgrades, our modern patio cover is a year-round solution to your luxury outdoor living.