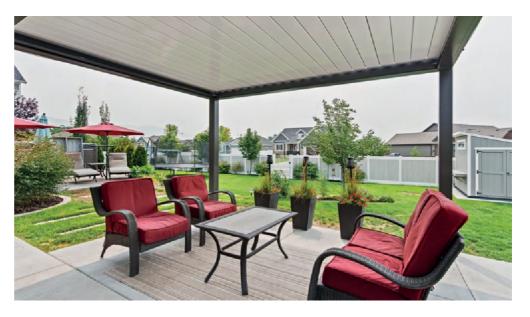

#### **OPEN FOR LIGHT AND AIR**

For homeowners wanting to gain control of natural solar light and heat, the Louvered Roof is the luxury motorized pergola that will easily give you control to open the louvers so you can direct sunlight and heat when and where you want it.

## CLOSE FOR SHADE AND WEATHER

Property owners that want more shade, the Louvered Roof is the perfect luxury patio cover that will grant you control over the sunniest locations with sunblocking shade and refreshing ventilation so you can experience the outdoor living space in new ways.