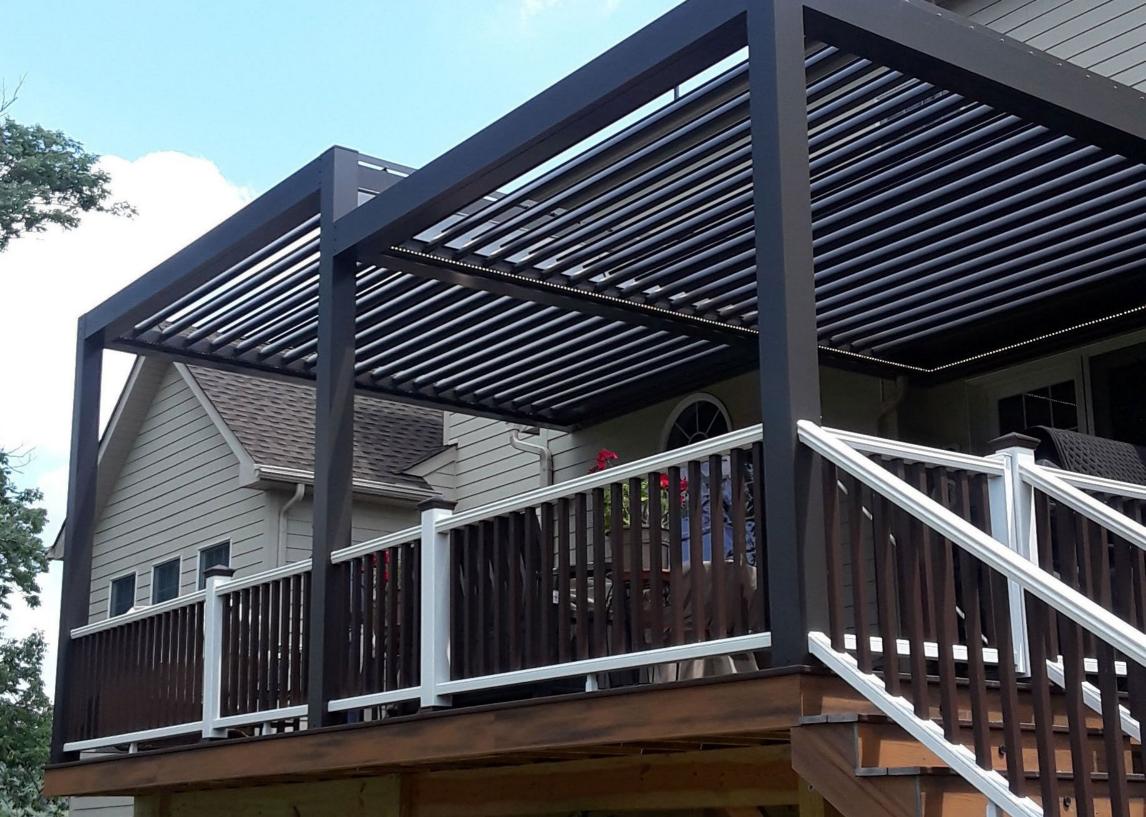

#### **TONGUE AND GROOVE CEILING**

The elegant flat bottom with a tongue and groove ceiling is a Louvered Roof exclusive. The double layered louvers prevents heat transmission to the covered area allowing your outdoor living spaces to remain fresh during hot days.

#### **BUILT-IN DRAINAGE**

Large built-in gutters improve water drainage in heavy rainstorms. They have an elegant crown molding finish and are designed to incorporate several upgradeable accessories including LED lighting, gutter screens, and a misting system.