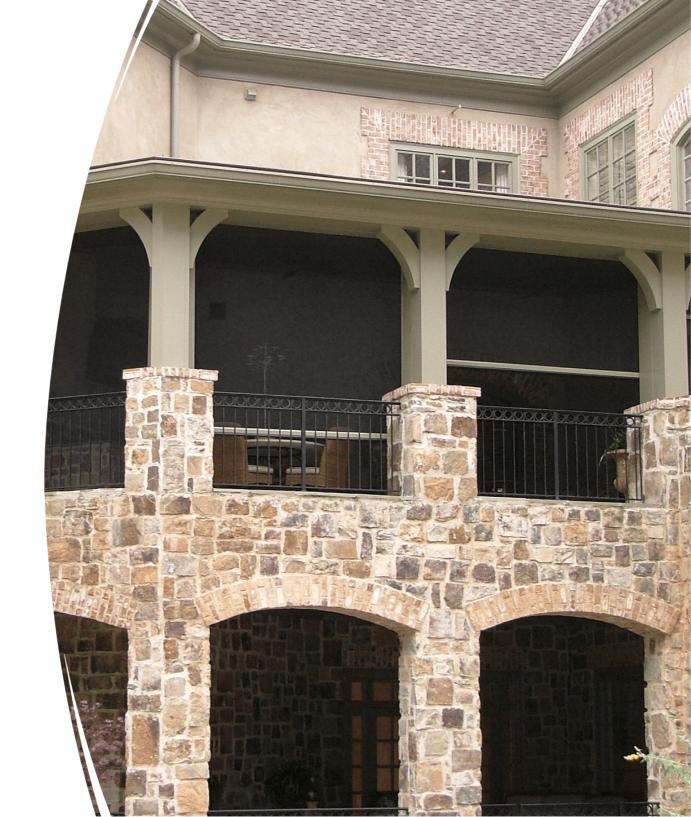

# MODERN COVERS FOR MODERN HOMES & RESTAURANTS

Technological advances in the 21st century are transforming the modern home. The Louvered Roof is designed with simple shapes and intentional asymmetry combined with technology to accent the outdoor living space with a versatile experience. The incorporated technology gives you the satisfaction of full control over the system. Options are available to upgrade each system with accessories that creates the right feeling and match the home. One of our favorite additions is a sensor that automatically closes the louvers when it rains.

#### **EXCEPTIONAL FINISHES**

The powder-coating process is the standard of excellence for quality and durability, and provides you with a no-maintenance product. The Louvered Roof comes in one of four standard colors. If desired they can be mixed and matched providing a contrast between the frame and the ceiling