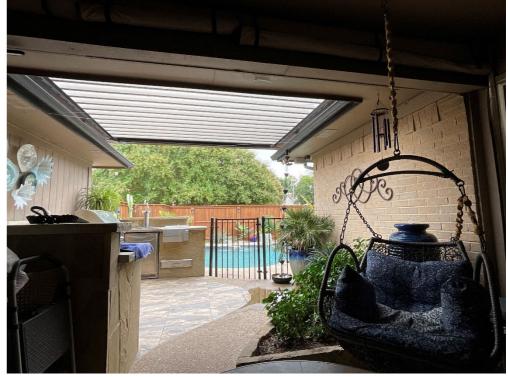

#### **OPEN FOR LIGHT AND AIR**

For homeowners wanting to gain control of natural solar light and heat, the Louvered Roof is the luxury motorized pergola that will easily give you control to open the louvers so you can direct sunlight and heat when and where you want it.

## CLOSE FOR SHADE AND WEATHER

Property owners that want more shade, the Louvered Roof is the perfect luxury patio cover that will grant you control over the sunniest locations with sunblocking shade and refreshing ventilation so you can experience the outdoor living space in new ways.

#### **TONGUE AND GROOVE CEILING**

The elegant flat bottom with a tongue and groove ceiling is a Louvered Roof exclusive. The double layered louvers prevents heat transmission to the covered area allowing your outdoor living spaces to remain fresh during hot days.