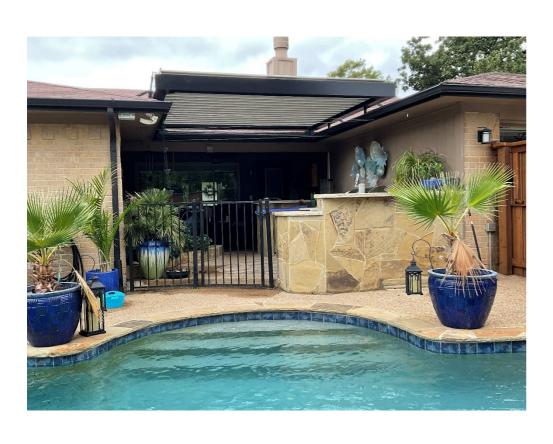

#### YOUR NEW FAVORITE ROOM

As the outdoor living space is becoming more popular, homeowners are searching for better shade solutions for their outdoor living space.

The Louvered Roof is a motorized residential louvered roof system that will provide control over the sun, shade, and shelter so people can optimize their space, spend more time outside, and enjoy more fully the new favorite room.

#### **COME AND STAY A WHILE**

The Louvered Roof is the premium outdoor patio and deck cover that provides adjustable light along with protection from the sun and elements. As a result, owners will gain a new level of comfort creating the perfect environment in the morning, afternoon, and evening.

## YOUR PATIO, OUR COVER

Installation can be free standing or a Roof mount as well as can be placed on the deck, patio, over pools and hot tubs, and a variety of other locations. They also are great over outdoor kitchens and firepits.