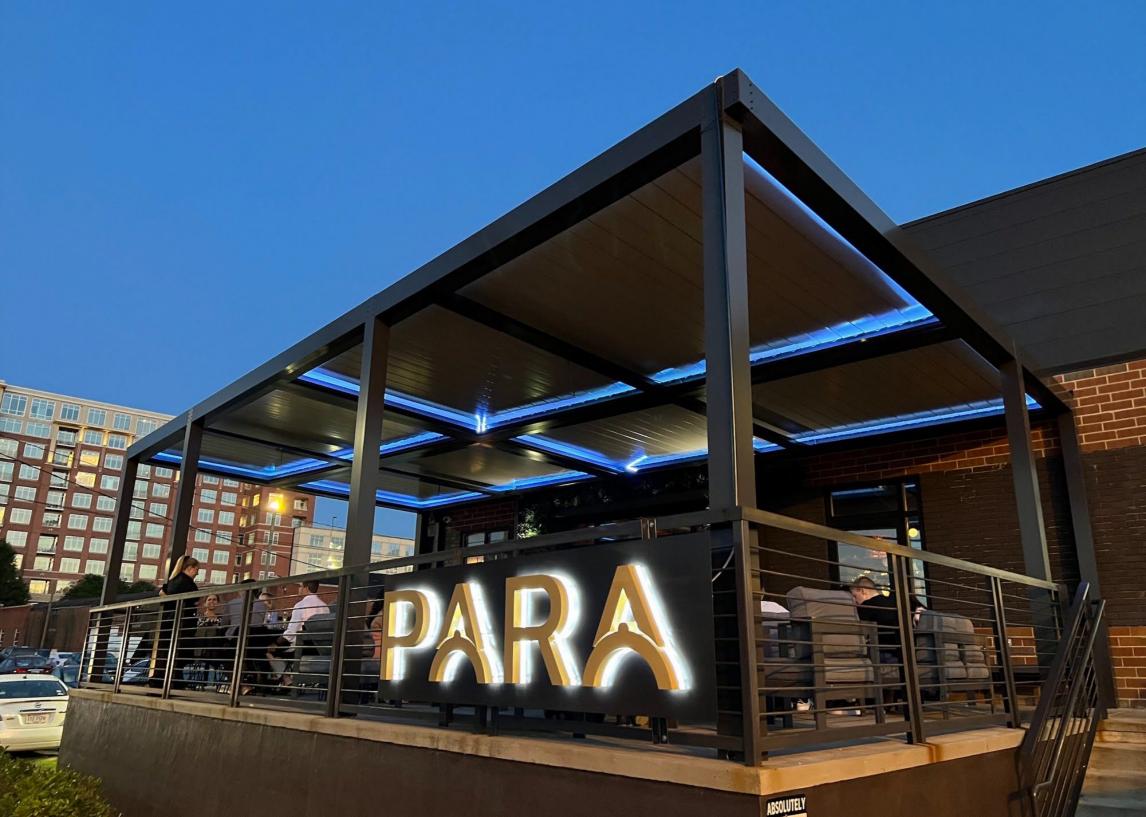

# COMMERCIAL

For commercial locations searching for a solution for their outdoor areas, the Louvered Roof can provide a

significant upgrade to the patio dining experience. More space

to dine equates to significantly more earning potential. And

with the benefits of a louvered roof that earning potential can be realized year-round.

Louvered Roofs are constructed using high-grade extruded aluminum designed to withstand winds up to 150mph and snow loads up to 60lbs per square foot. Along with being built to last, they are also designed with a trendy and modern look that perfectly accents contemporary establishments.

#### **OPTIMIZE SPACE, INCREASE REVENUE**

Exterior seating is the crème de la crème of any restaurant during peak seasons. The Louvered Roof is designed to prolong the outdoor dining experience while at the same time adding more seating capacity, so restaurateurs can serve customers and increase revenues.