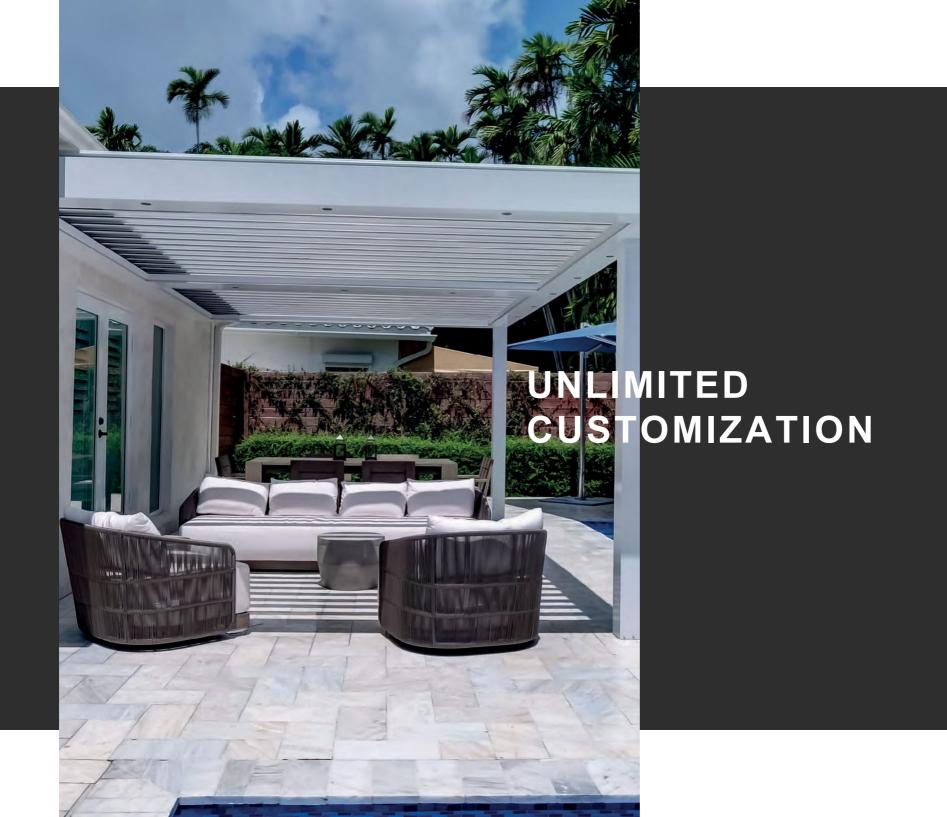

#### **DESIGNED FOR COMFORT**

One of the main benefits that our customers love is the idea that they can be even more creative with their outdoor living space. The strength of the Louvered Roof allows a plethora of customization and upgrades. For early mornings and evenings, customers can install different types of lighting. During the cool evenings, owners can attach heaters to the aluminum beams. To stay cool during the warmer months, you can hang fans from center beams. Get excited for unlimited customization with your new cover.