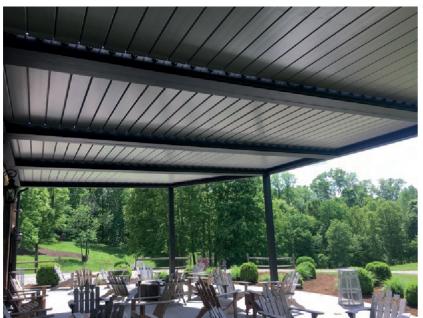

#### **TONGUE AND GROOVE CEILING**

The elegant flat bottom with a tongue and groove ceiling is a Louvered Roof exclusive. The double layered louvers prevents heat transmission to the covered area allowing your outdoor living spaces to remain fresh during hot days.

#### **QUITE CLOSE**

The combination of the bumper seal gasket and enclosed ball bearings prevents metal-on-metal grinding and gives you a silent closing mechanism. Additionally, the bumper gaskets help seal out the weather thus protect the living area from the elements.

#### **BUILT-IN DRAINAGE**

Large built-in gutters improve water drainage in heavy rainstorms. They have an elegant crown molding finish and are designed to incorporate several upgradeable accessories including LED lighting, gutter screens, and a misting system.