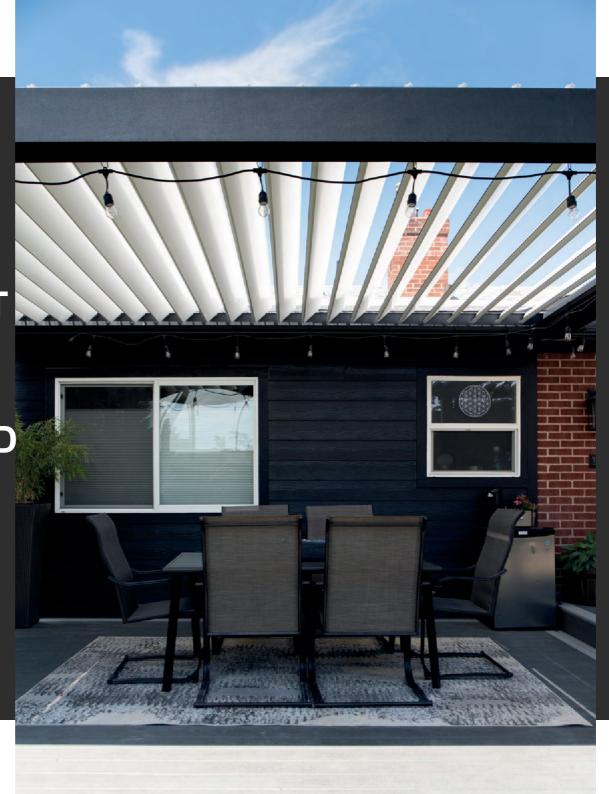

#### **OPEN FOR LIGHT AND AIR**

For homeowners wanting to gain control of natural solar light and heat, the Louvered Roof is the luxury motorized pergola that will easily give you control to open the louvers so you can direct sunlight and heat when and where you want it.

## CLOSE FOR SHADE AND WEATHER

Property owners that want more shade, the Louvered Roof is the perfect luxury patio cover that will grant you control over the sunniest locations with sunblocking shade and refreshing ventilation so you can experience the outdoor living space in new ways.