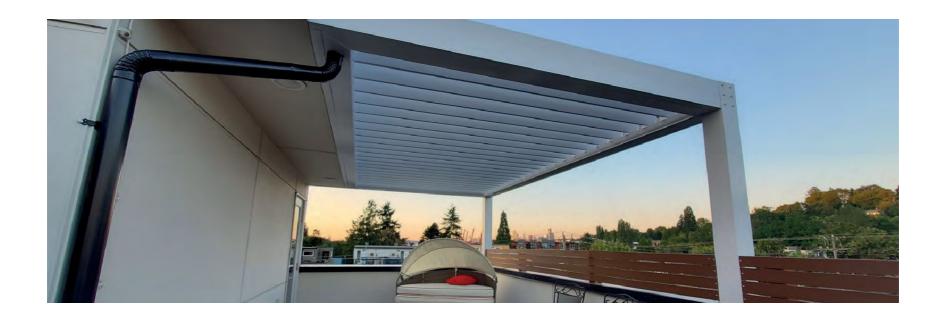

#### **TONGUE AND GROOVE CEILING**

The elegant flat bottom with a tongue and groove ceiling is a Louvered Roof exclusive. The double layered louvers prevents heat transmission to the covered area allowing your outdoor living spaces to remain fresh during hot days.

#### **BUILT-IN DRAINAGE**

Large built-in gutters improve water drainage in heavy rainstorms. They have an elegant crown molding finish and are designed to incorporate several upgradeable accessories including LED lighting, gutter screens, and a misting system.