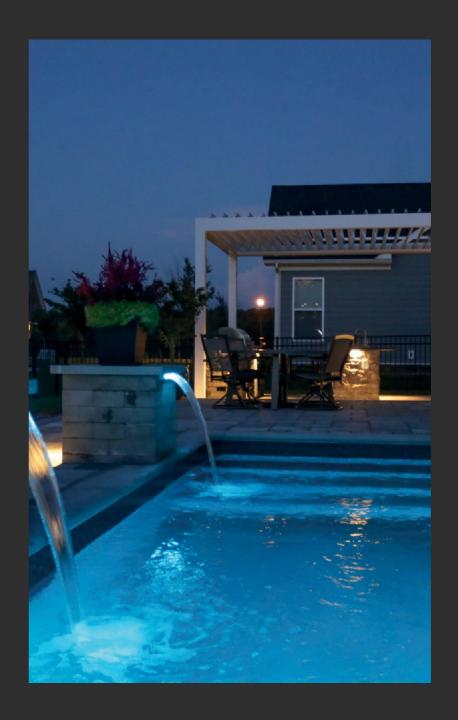

## YOUR PATIO, OUR COVER

Installation can be free standing or a Roof mount as well as can be placed on the deck, patio, over pools and hot tubs, and a variety of other locations. They also are great over outdoor kitchens and firepits.

THE PERFECT
BLEND OF
ELEGANCE,
LUXURY, AND
DURABILITY