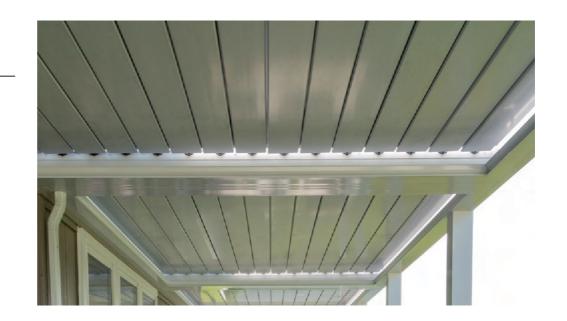

# FEATURES AND BENEFITS

The Louvered Roof is packed full of perform better, and last longer. features and benefits that make it look better,

- 1. Patented design.
- 2. Flat tongue and groove look.
- 3. Longest louver span in the industry.
- 4. Allow up tp 85% natural light when open.
- 5. Dual-layer to keep the heat out in the summer and winter.
- 6. Open 140 degrees for easy cleaning.
- 7. Rubber gasket for quiet closing and weather protection.
- 8. Ball bearings for reduced noise.
- 9. Custom extruded 5-inch gutters with build-in accessory mounts for lights, leaf screens, and misting systems.

#### **TONGUE AND GROOVE CEILING**

The elegant flat bottom with a tongue and groove ceiling is a Louvered Roof exclusive. The double layered louvers prevents heat transmission to the covered area allowing your outdoor living spaces to remain fresh during hot days.

#### **BUILT-IN DRAINAGE**

Large built-in gutters improve water drainage in heavy rainstorms. They have an elegant crown molding finish and are designed to incorporate several upgradeable accessories including LED lighting, gutter screens, and a misting system.