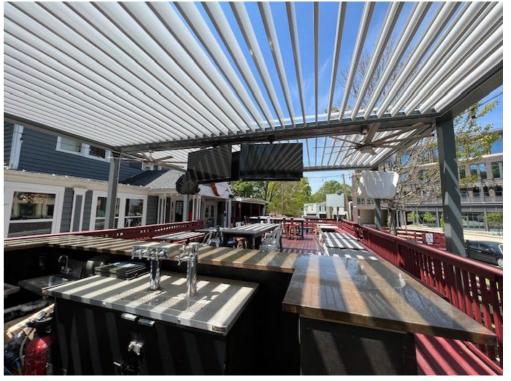

# COMMERCIAL

For commercial locations searching for a solution for their outdoor areas, the Louvered Roof can provide a

significant upgrade to the patio dining experience. More space

to dine equates to significantly more earning potential. And

with the benefits of a louvered roof that earning potential can be realized year-round.

Louvered Roofs are constructed using high-grade extruded aluminum designed to withstand winds up to 150mph and snow loads up to 60lbs per square foot. Along with being built to last, they are also designed with a trendy and modern look that perfectly accents contemporary establishments.

#### **OPTIMIZE SPACE, INCREASE REVENUE**

Exterior seating is the crème de la crème of any restaurant during peak seasons. The Louvered Roof is designed to prolong the outdoor dining experience while at the same time adding more seating capacity, so restaurateurs can serve customers and increase revenues.