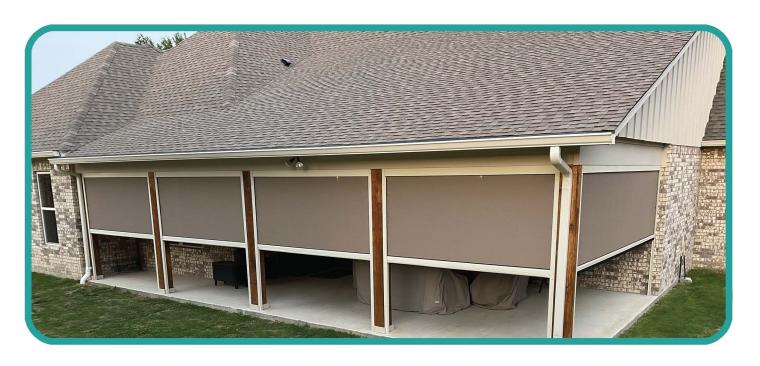

### Retractable Screens Motorized or Manual

Upgrade your home's allure and convenience with a retractable screen. Effectively shield against sun glare, pesky insects, and prying neighbors. Embrace these advantages without sacrificing your view.

#### TRANSFORM YOUR OUTDOOR SPACE INTO A CAPTIVATING HAVEN WITH OUR DIVERSE RANGE OF RETRACTABLE SCREENS.

Breathe life into your envisioned outdoor retreat with our Insect, Solar, and Privacy screens. Custom made to fit your exact needs from 3 feet to 30 feet wide. Match your home décor with our multitude of color

- Insect: Insect Open weave design allows air and light to pass through but prevents annoying bugs and pest from entering your space.
- Solar: Multiple options available to choose from. Block UV rays, keep your area cool, and sheltered from the elements.
- Privacy: Choose from several different degrees of privacy and relax easy with peace of mind.