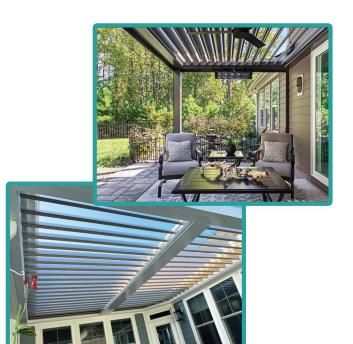

#### **LOUVERED PERGOLAS**

Motorized louvers open to allow sunlight in and also close to provide shelter from the elements.

A motorized louvered pergola allows you to enjoy your outdoor space rain or shine