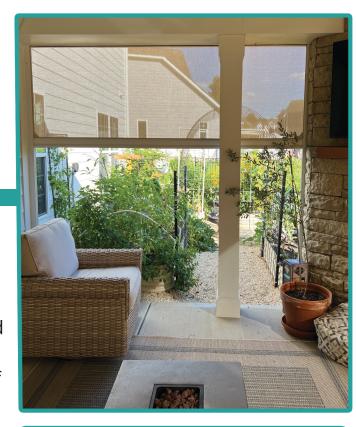

### Retractable Screens Motorized or Manual

Upgrade your home's allure and convenience with a retractable screen. Effectively shield against sun glare, pesky insects, and prying neighbors. Embrace these advantages without sacrificing your view.

#### TRANSFORM YOUR OUTDOOR SPACE INTO A CAPTIVATING HAVEN WITH OUR DIVERSE RANGE OF RETRACTABLE SCREENS.

Breathe life into your envisioned outdoor retreat with our Insect, Solar, and Privacy screens. Custom made to fit your exact needs from 3 feet to 30 feet wide. Match your home décor with our multitude of color