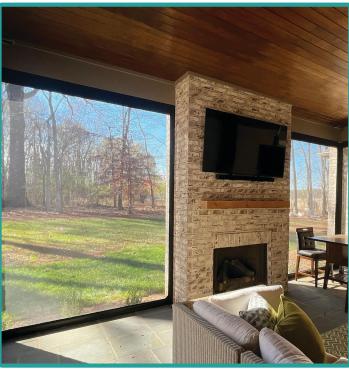

### Retractable Screens Motorized or Manual

Upgrade your home's allure and convenience with a retractable screen. Effectively shield against sun glare, pesky insects, and prying neighbors. Embrace these advantages without sacrificing your view.

#### TRANSFORM YOUR OUTDOOR SPACE INTO A CAPTIVATING HAVEN WITH OUR DIVERSE RANGE OF RETRACTABLE SCREENS.

Breathe life into your envisioned outdoor retreat with our Insect, Solar, and Privacy screens. Custom made to fit your exact needs from 3 feet to 30 feet wide. Match your home décor with our multitude of color

- Insect: Insect Open weave design allows air and light to pass through but prevents annoying bugs and pest from entering your space.
- Solar: Multiple options available to choose from. Block UV rays, keep your area cool, and sheltered from the elements.
- Privacy: Choose from several different degrees of privacy and relax easy with peace of mind.