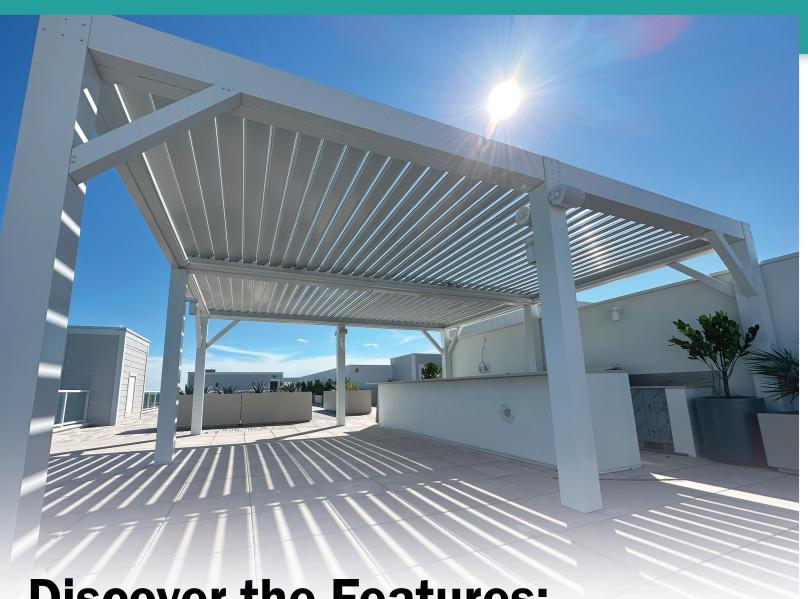

### **Discover the Features:**

#### **DYNAMIC LOUVERED DESIGN:**

Our pergolas feature adjustable louvers, allowing you to control sunlight and ventilation with precision.

#### **SMART TECHNOLOGY:**

Seamlessly manage your outdoor space with our advanced automated system utilizing a remote control and smart rain sensor for a personalized and hassle-free experience.